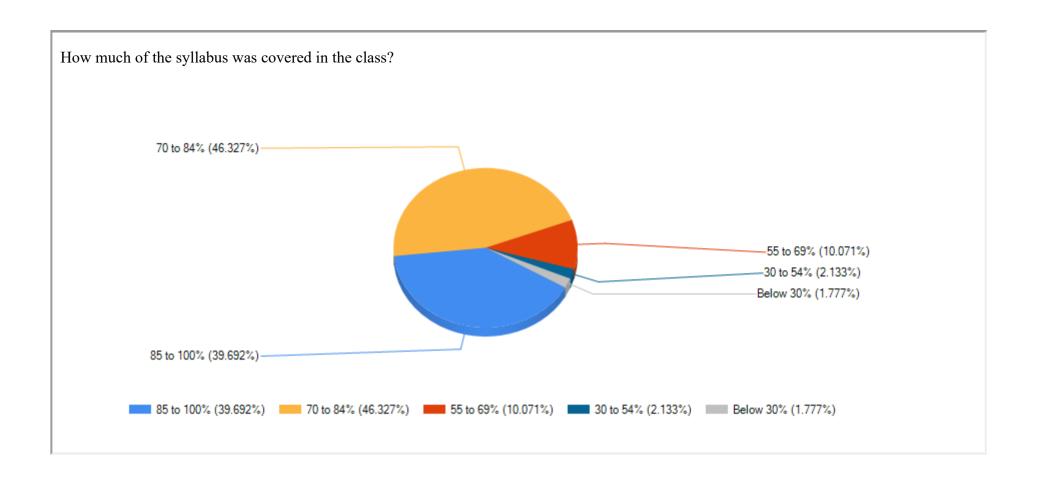

## EGRA SARADA SHASHI BHUSAN COLLEGE

Egra (Bajkul Road), P.O.+P.S. - Egra, Dist. - Purba Medinipur, PIN - 721429, W.B.

| Feedback Name       | Student Satisfaction Survey on Teaching Learning Process |
|---------------------|----------------------------------------------------------|
| Session             | 2022-2023                                                |
| No of Student : 987 |                                                          |













The institute takes active interest in promoting internship, student exchange, field visit opportunities for students. Often (34.805%) -Sometimes (16.104%) -Rarely (3.636%) Never (2.987%) Regularly (42.468%)-Regularly (42.468%) Often (34.805%) Sometimes (16.104%) Rarely (3.636%) Never (2.987%)







































Print