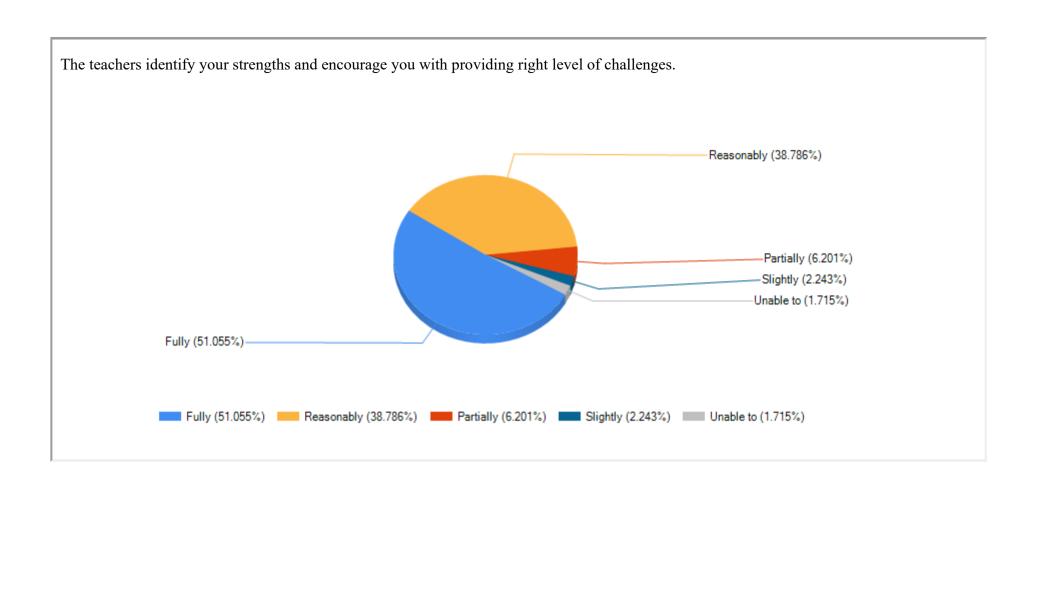

## EGRA SARADA SHASHI BHUSAN COLLEGE

Egra (Bajkul Road), P.O.+P.S. - Egra, Dist. - Purba Medinipur, PIN - 721429, W.B.

| Feedback Name       | Student Satisfaction Survey on Teaching Learning Process |
|---------------------|----------------------------------------------------------|
| Session             | 2022-2023                                                |
| No of Student : 987 |                                                          |













The institute takes active interest in promoting internship, student exchange, field visit opportunities for students. Often (34.805%) -Sometimes (16.104%) -Rarely (3.636%) Never (2.987%) Regularly (42.468%)-Regularly (42.468%) Often (34.805%) Sometimes (16.104%) Rarely (3.636%) Never (2.987%)







































Print