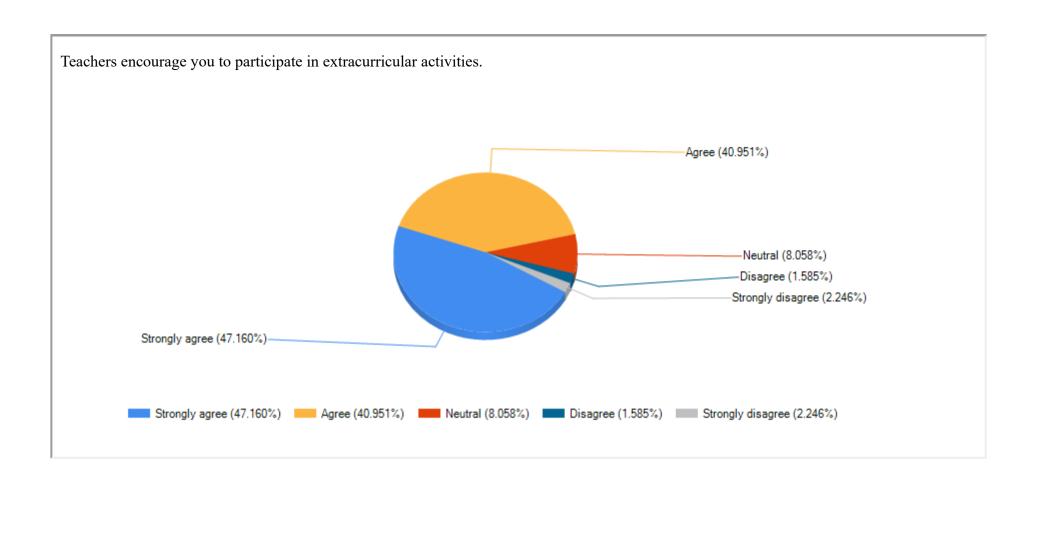

## EGRA SARADA SHASHI BHUSAN COLLEGE

Egra (Bajkul Road), P.O.+P.S. - Egra, Dist. - Purba Medinipur, PIN - 721429, W.B.

| Feedback Name       | Student Satisfaction Survey on Teaching Learning Process |
|---------------------|----------------------------------------------------------|
| Session             | 2022-2023                                                |
| No of Student : 987 |                                                          |













The institute takes active interest in promoting internship, student exchange, field visit opportunities for students. Often (34.805%) -Sometimes (16.104%) -Rarely (3.636%) Never (2.987%) Regularly (42.468%)-Regularly (42.468%) Often (34.805%) Sometimes (16.104%) Rarely (3.636%) Never (2.987%)







































Print