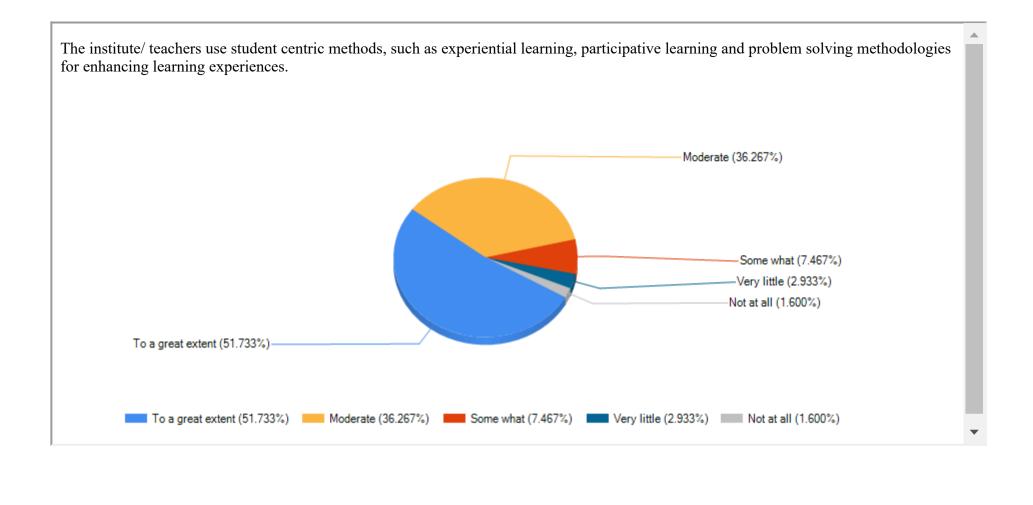

## EGRA SARADA SHASHI BHUSAN COLLEGE

Egra (Bajkul Road), P.O.+P.S. - Egra, Dist. - Purba Medinipur, PIN - 721429, W.B.

| Feedback Name       | Student Satisfaction Survey on Teaching Learning Process |
|---------------------|----------------------------------------------------------|
| Session             | 2022-2023                                                |
| No of Student : 987 |                                                          |













The institute takes active interest in promoting internship, student exchange, field visit opportunities for students. Often (34.805%) -Sometimes (16.104%) -Rarely (3.636%) Never (2.987%) Regularly (42.468%)-Regularly (42.468%) Often (34.805%) Sometimes (16.104%) Rarely (3.636%) Never (2.987%)







































Print