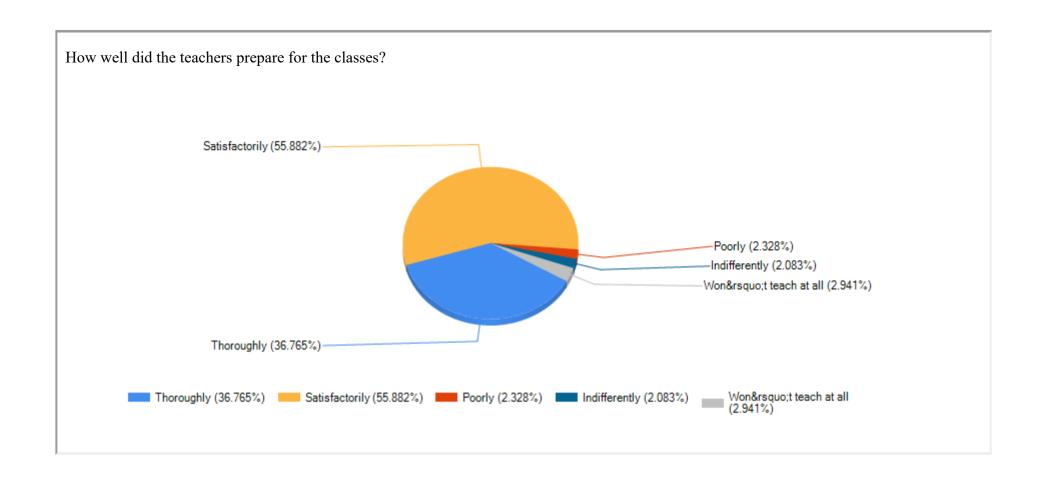

## EGRA SARADA SHASHI BHUSAN COLLEGE

Egra (Bajkul Road), P.O.+P.S. - Egra, Dist. - Purba Medinipur, PIN - 721429, W.B.

| Feedback Name       | Student Satisfaction Survey on Teaching Learning Process |
|---------------------|----------------------------------------------------------|
| Session             | 2022-2023                                                |
| No of Student : 987 |                                                          |













The institute takes active interest in promoting internship, student exchange, field visit opportunities for students. Often (34.805%) -Sometimes (16.104%) -Rarely (3.636%) Never (2.987%) Regularly (42.468%)-Regularly (42.468%) Often (34.805%) Sometimes (16.104%) Rarely (3.636%) Never (2.987%)







































Print