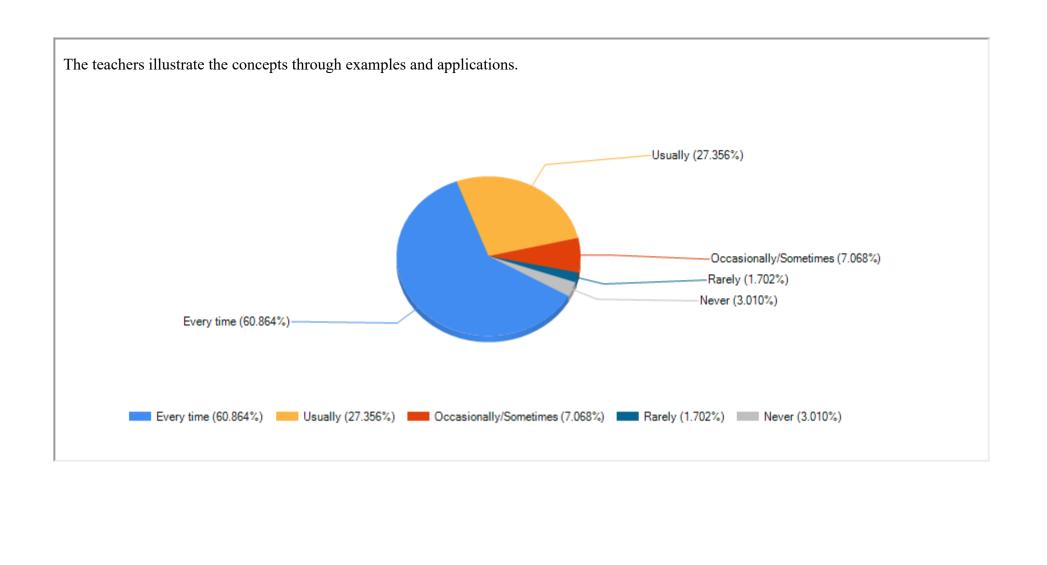

## EGRA SARADA SHASHI BHUSAN COLLEGE

Egra (Bajkul Road), P.O.+P.S. - Egra, Dist. - Purba Medinipur, PIN - 721429, W.B.

| Feedback Name       | Student Satisfaction Survey on Teaching Learning Process |
|---------------------|----------------------------------------------------------|
| Session             | 2022-2023                                                |
| No of Student : 987 |                                                          |













The institute takes active interest in promoting internship, student exchange, field visit opportunities for students. Often (34.805%) -Sometimes (16.104%) -Rarely (3.636%) Never (2.987%) Regularly (42.468%)-Regularly (42.468%) Often (34.805%) Sometimes (16.104%) Rarely (3.636%) Never (2.987%)







































Print