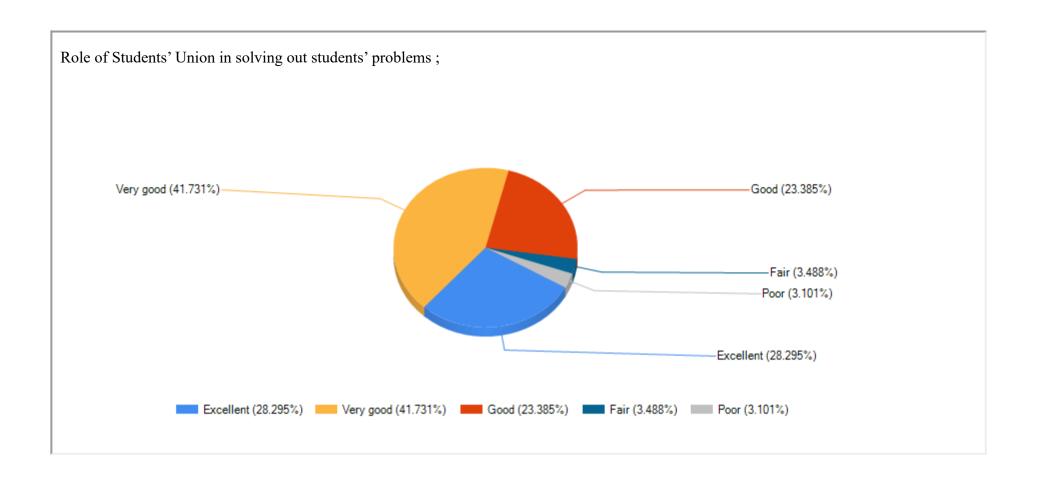

## EGRA SARADA SHASHI BHUSAN COLLEGE

Egra (Bajkul Road), P.O.+P.S. - Egra, Dist. - Purba Medinipur, PIN - 721429, W.B.

| Feedback Name       | Student Satisfaction Survey on Teaching Learning Process |
|---------------------|----------------------------------------------------------|
| Session             | 2022-2023                                                |
| No of Student : 987 |                                                          |













The institute takes active interest in promoting internship, student exchange, field visit opportunities for students. Often (34.805%) -Sometimes (16.104%) -Rarely (3.636%) Never (2.987%) Regularly (42.468%)-Regularly (42.468%) Often (34.805%) Sometimes (16.104%) Rarely (3.636%) Never (2.987%)







































Print