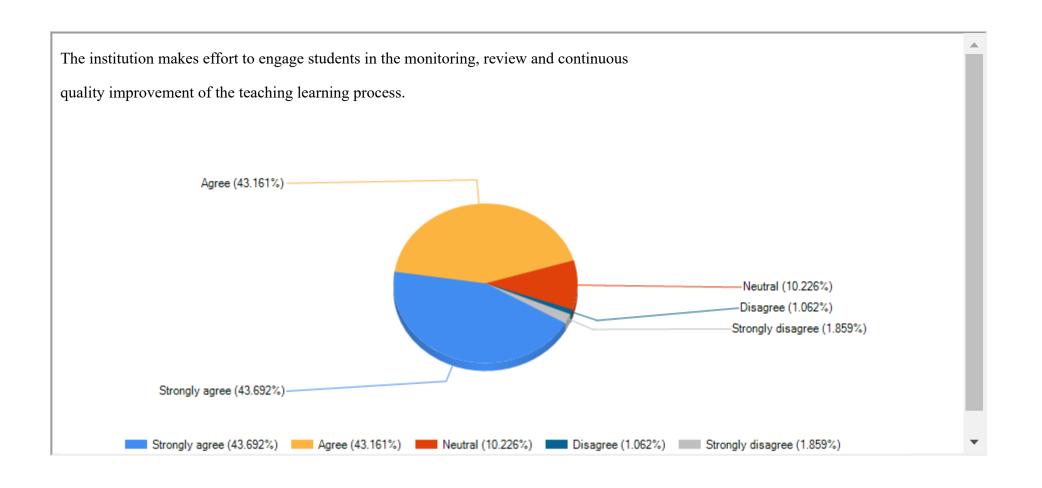

## EGRA SARADA SHASHI BHUSAN COLLEGE

Egra (Bajkul Road), P.O.+P.S. - Egra, Dist. - Purba Medinipur, PIN - 721429, W.B.

| Feedback Name       | Student Satisfaction Survey on Teaching Learning Process |
|---------------------|----------------------------------------------------------|
| Session             | 2022-2023                                                |
| No of Student : 987 |                                                          |













The institute takes active interest in promoting internship, student exchange, field visit opportunities for students. Often (34.805%) -Sometimes (16.104%) -Rarely (3.636%) Never (2.987%) Regularly (42.468%)-Regularly (42.468%) Often (34.805%) Sometimes (16.104%) Rarely (3.636%) Never (2.987%)







































Print