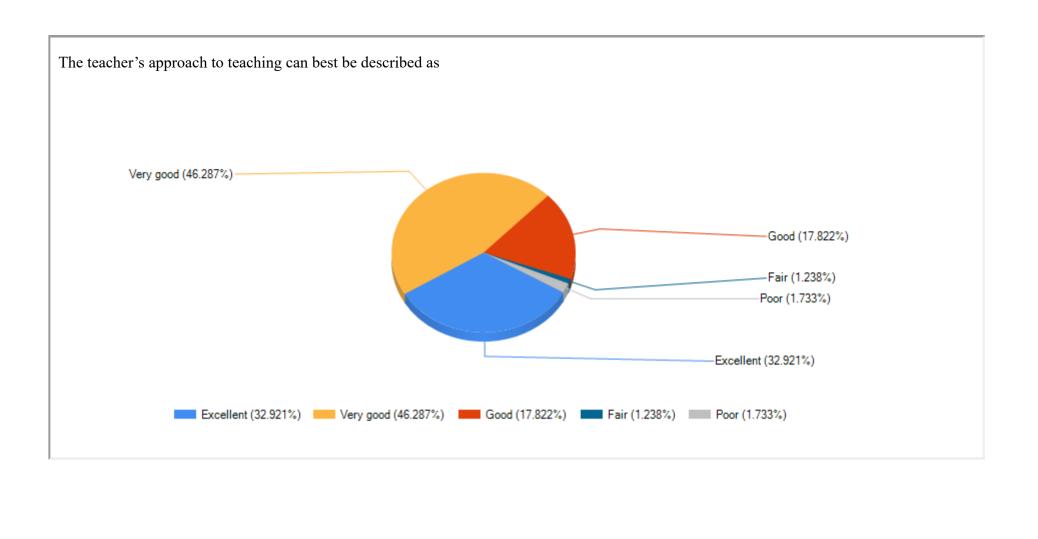

## EGRA SARADA SHASHI BHUSAN COLLEGE

Egra (Bajkul Road), P.O.+P.S. - Egra, Dist. - Purba Medinipur, PIN - 721429, W.B.

| Feedback Name       | Student Satisfaction Survey on Teaching Learning Process |
|---------------------|----------------------------------------------------------|
| Session             | 2022-2023                                                |
| No of Student : 987 |                                                          |













The institute takes active interest in promoting internship, student exchange, field visit opportunities for students. Often (34.805%) -Sometimes (16.104%) -Rarely (3.636%) Never (2.987%) Regularly (42.468%)-Regularly (42.468%) Often (34.805%) Sometimes (16.104%) Rarely (3.636%) Never (2.987%)







































Print