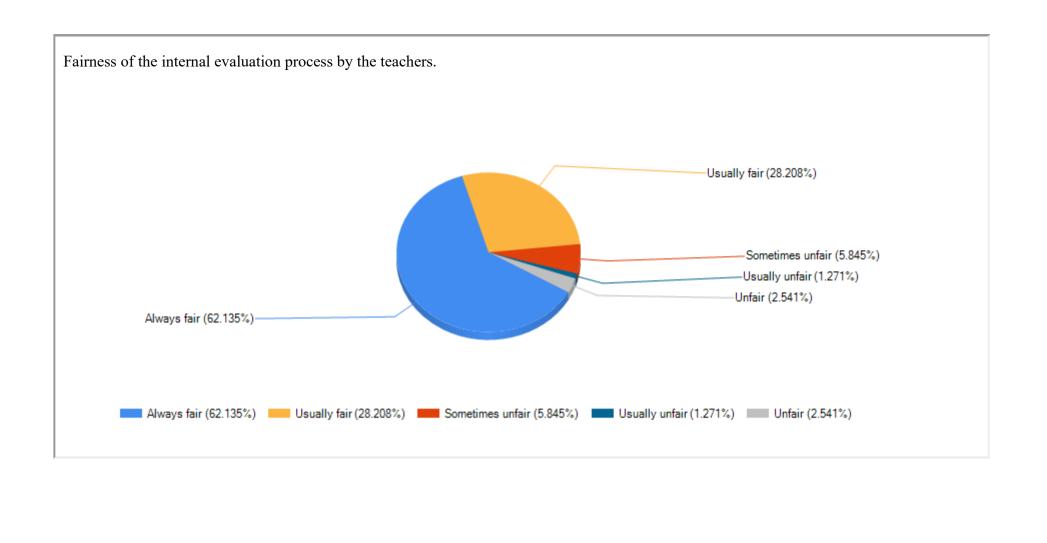

## EGRA SARADA SHASHI BHUSAN COLLEGE

Egra (Bajkul Road), P.O.+P.S. - Egra, Dist. - Purba Medinipur, PIN - 721429, W.B.

| Feedback Name       | Student Satisfaction Survey on Teaching Learning Process |
|---------------------|----------------------------------------------------------|
| Session             | 2022-2023                                                |
| No of Student : 987 |                                                          |