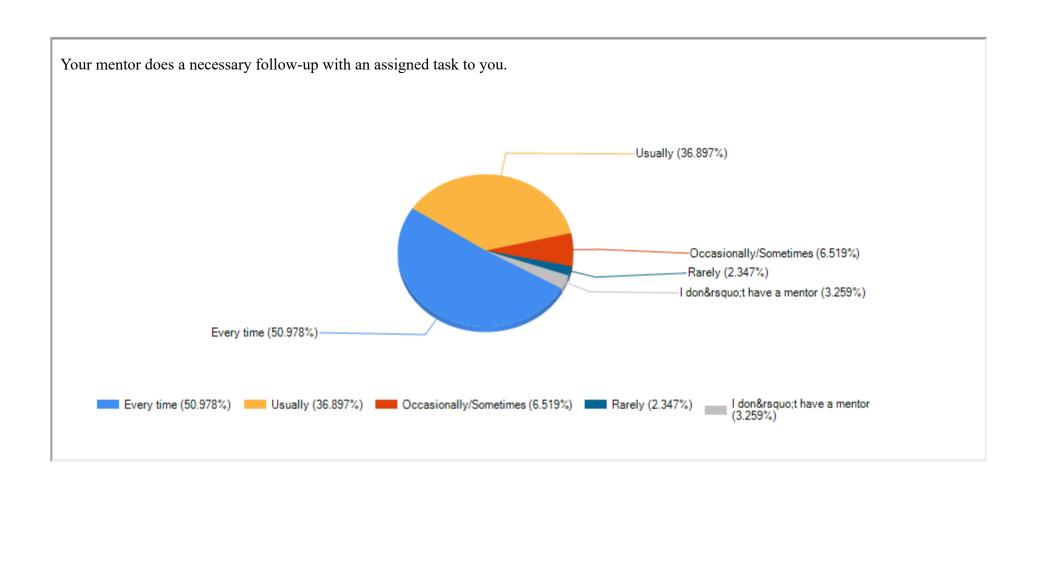

## EGRA SARADA SHASHI BHUSAN COLLEGE

Egra (Bajkul Road), P.O.+P.S. - Egra, Dist. - Purba Medinipur, PIN - 721429, W.B.

| Feedback Name       | Student Satisfaction Survey on Teaching Learning Process |
|---------------------|----------------------------------------------------------|
| Session             | 2022-2023                                                |
| No of Student : 987 |                                                          |













The institute takes active interest in promoting internship, student exchange, field visit opportunities for students. Often (34.805%) -Sometimes (16.104%) -Rarely (3.636%) Never (2.987%) Regularly (42.468%)-Regularly (42.468%) Often (34.805%) Sometimes (16.104%) Rarely (3.636%) Never (2.987%)







































Print