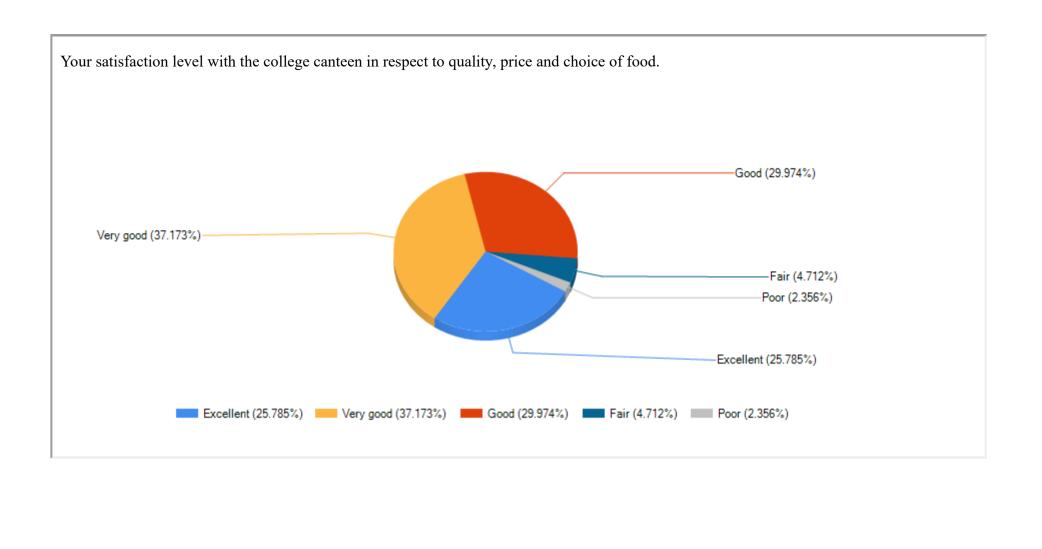

## EGRA SARADA SHASHI BHUSAN COLLEGE

Egra (Bajkul Road), P.O.+P.S. - Egra, Dist. - Purba Medinipur, PIN - 721429, W.B.

| Feedback Name       | Student Satisfaction Survey on Teaching Learning Process |
|---------------------|----------------------------------------------------------|
| Session             | 2022-2023                                                |
| No of Student : 987 |                                                          |













The institute takes active interest in promoting internship, student exchange, field visit opportunities for students. Often (34.805%) -Sometimes (16.104%) -Rarely (3.636%) Never (2.987%) Regularly (42.468%)-Regularly (42.468%) Often (34.805%) Sometimes (16.104%) Rarely (3.636%) Never (2.987%)







































Print