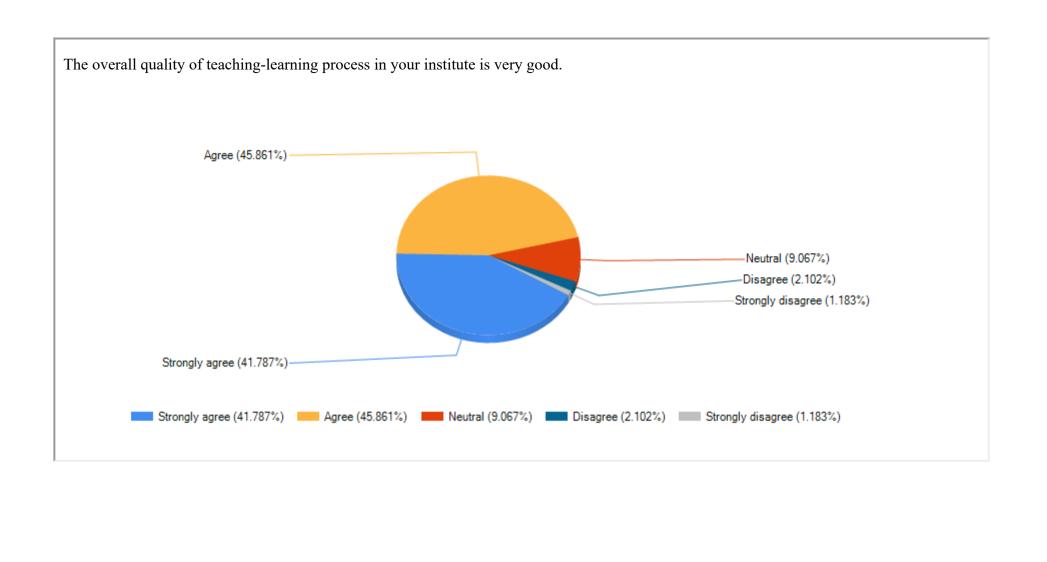

## EGRA SARADA SHASHI BHUSAN COLLEGE

Egra (Bajkul Road), P.O.+P.S. - Egra, Dist. - Purba Medinipur, PIN - 721429, W.B.

| Feedback Name       | Student Satisfaction Survey on Teaching Learning Process |
|---------------------|----------------------------------------------------------|
| Session             | 2022-2023                                                |
| No of Student : 987 |                                                          |













The institute takes active interest in promoting internship, student exchange, field visit opportunities for students. Often (34.805%) -Sometimes (16.104%) -Rarely (3.636%) Never (2.987%) Regularly (42.468%)-Regularly (42.468%) Often (34.805%) Sometimes (16.104%) Rarely (3.636%) Never (2.987%)







































Print