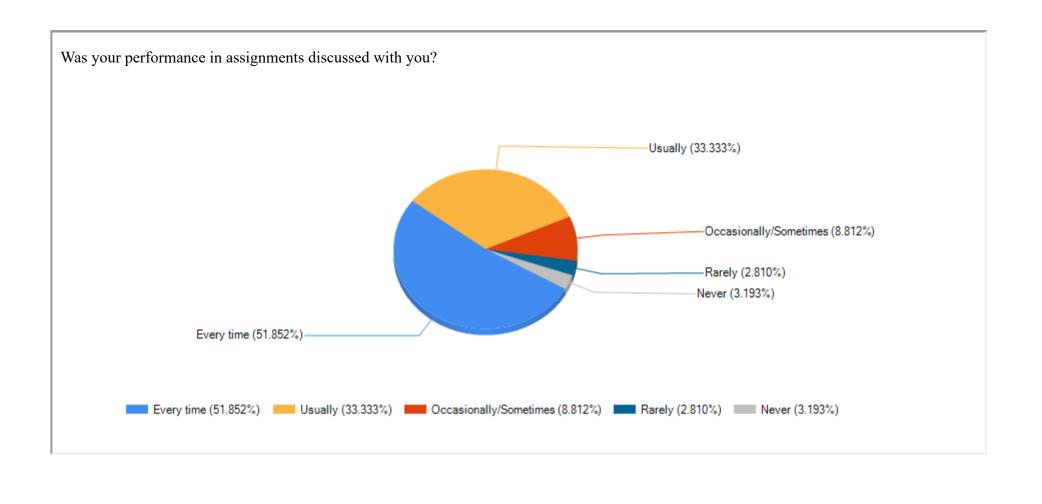

## EGRA SARADA SHASHI BHUSAN COLLEGE

Egra (Bajkul Road), P.O.+P.S. - Egra, Dist. - Purba Medinipur, PIN - 721429, W.B.

| Feedback Name       | Student Satisfaction Survey on Teaching Learning Process |
|---------------------|----------------------------------------------------------|
| Session             | 2022-2023                                                |
| No of Student : 987 |                                                          |