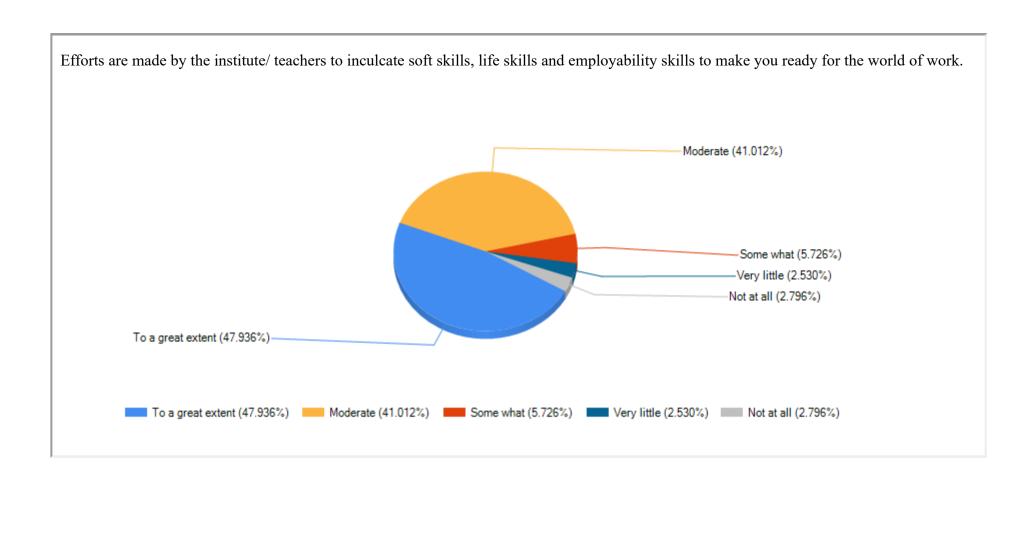

## EGRA SARADA SHASHI BHUSAN COLLEGE

Egra (Bajkul Road), P.O.+P.S. - Egra, Dist. - Purba Medinipur, PIN - 721429, W.B.

| Feedback Name       | Student Satisfaction Survey on Teaching Learning Process |
|---------------------|----------------------------------------------------------|
| Session             | 2022-2023                                                |
| No of Student : 987 |                                                          |













The institute takes active interest in promoting internship, student exchange, field visit opportunities for students. Often (34.805%) -Sometimes (16.104%) -Rarely (3.636%) Never (2.987%) Regularly (42.468%)-Regularly (42.468%) Often (34.805%) Sometimes (16.104%) Rarely (3.636%) Never (2.987%)







































Print