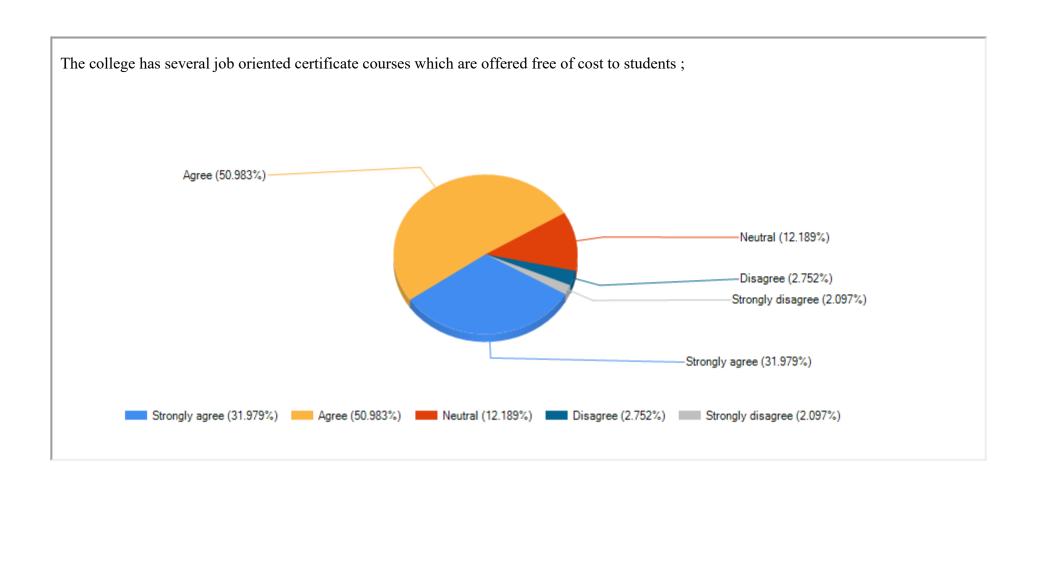

## EGRA SARADA SHASHI BHUSAN COLLEGE

Egra (Bajkul Road), P.O.+P.S. - Egra, Dist. - Purba Medinipur, PIN - 721429, W.B.

| Feedback Name       | Student Satisfaction Survey on Teaching Learning Process |
|---------------------|----------------------------------------------------------|
| Session             | 2022-2023                                                |
| No of Student : 987 |                                                          |













The institute takes active interest in promoting internship, student exchange, field visit opportunities for students. Often (34.805%) -Sometimes (16.104%) -Rarely (3.636%) Never (2.987%) Regularly (42.468%)-Regularly (42.468%) Often (34.805%) Sometimes (16.104%) Rarely (3.636%) Never (2.987%)







































Print