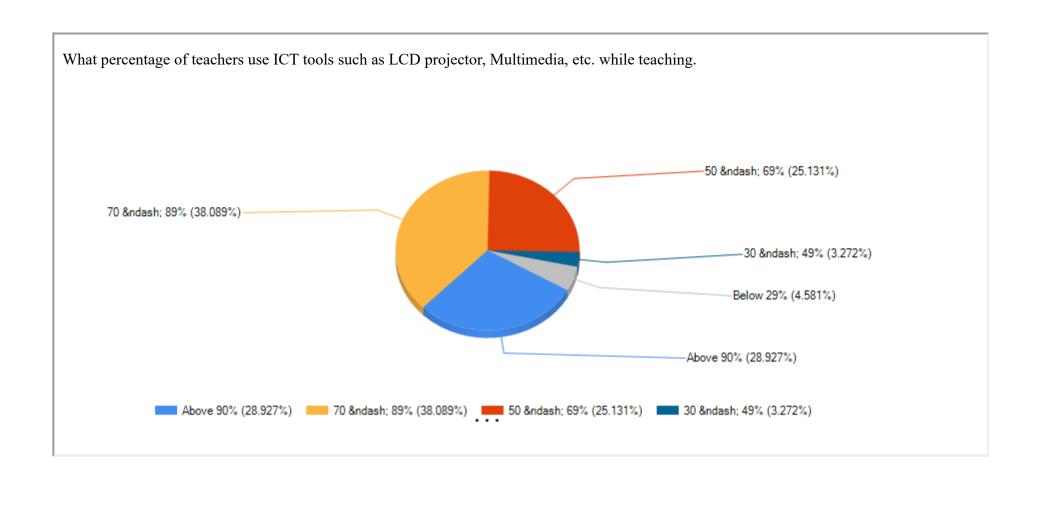

## EGRA SARADA SHASHI BHUSAN COLLEGE

Egra (Bajkul Road), P.O.+P.S. - Egra, Dist. - Purba Medinipur, PIN - 721429, W.B.

| Feedback Name       | Student Satisfaction Survey on Teaching Learning Process |
|---------------------|----------------------------------------------------------|
| Session             | 2022-2023                                                |
| No of Student : 987 |                                                          |













The institute takes active interest in promoting internship, student exchange, field visit opportunities for students. Often (34.805%) -Sometimes (16.104%) -Rarely (3.636%) Never (2.987%) Regularly (42.468%)-Regularly (42.468%) Often (34.805%) Sometimes (16.104%) Rarely (3.636%) Never (2.987%)







































Print