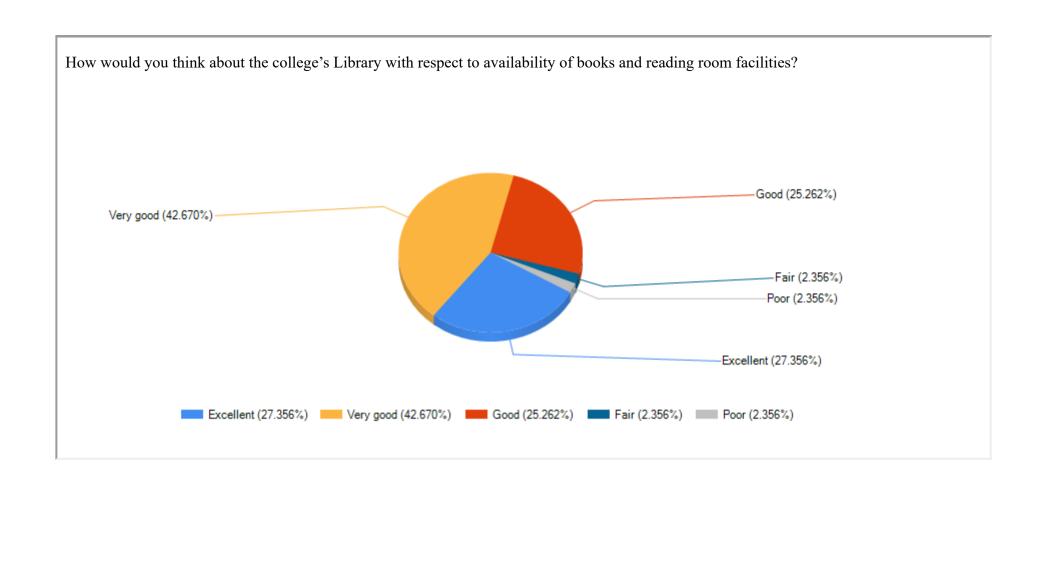

## EGRA SARADA SHASHI BHUSAN COLLEGE

Egra (Bajkul Road), P.O.+P.S. - Egra, Dist. - Purba Medinipur, PIN - 721429, W.B.

| Feedback Name       | Student Satisfaction Survey on Teaching Learning Process |
|---------------------|----------------------------------------------------------|
| Session             | 2022-2023                                                |
| No of Student : 987 |                                                          |













The institute takes active interest in promoting internship, student exchange, field visit opportunities for students. Often (34.805%) -Sometimes (16.104%) -Rarely (3.636%) Never (2.987%) Regularly (42.468%)-Regularly (42.468%) Often (34.805%) Sometimes (16.104%) Rarely (3.636%) Never (2.987%)







































Print