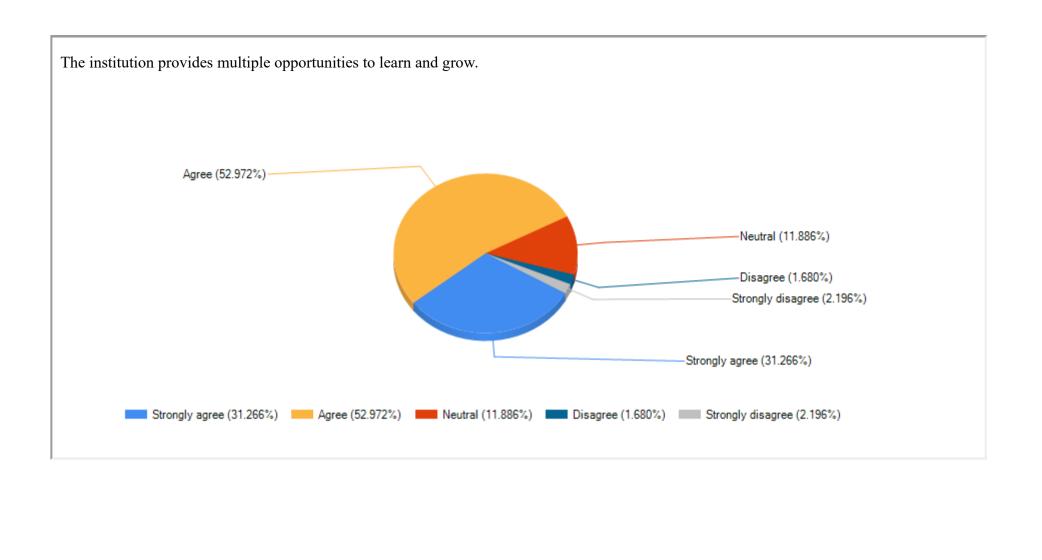

## EGRA SARADA SHASHI BHUSAN COLLEGE

Egra (Bajkul Road), P.O.+P.S. - Egra, Dist. - Purba Medinipur, PIN - 721429, W.B.

| Feedback Name       | Student Satisfaction Survey on Teaching Learning Process |
|---------------------|----------------------------------------------------------|
| Session             | 2022-2023                                                |
| No of Student : 987 |                                                          |