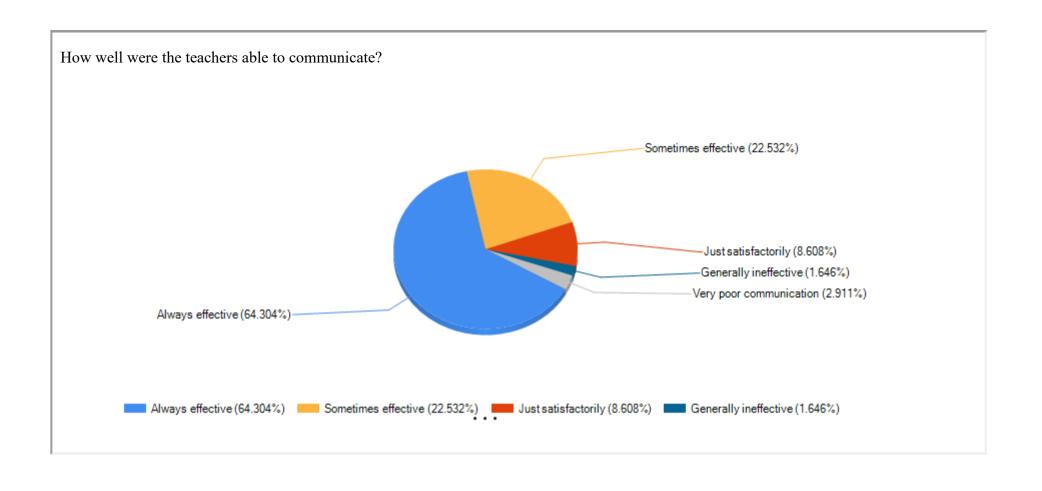

## EGRA SARADA SHASHI BHUSAN COLLEGE

Egra (Bajkul Road), P.O.+P.S. - Egra, Dist. - Purba Medinipur, PIN - 721429, W.B.

| Feedback Name       | Student Satisfaction Survey on Teaching Learning Process |
|---------------------|----------------------------------------------------------|
| Session             | 2022-2023                                                |
| No of Student : 987 |                                                          |













The institute takes active interest in promoting internship, student exchange, field visit opportunities for students. Often (34.805%) -Sometimes (16.104%) -Rarely (3.636%) Never (2.987%) Regularly (42.468%)-Regularly (42.468%) Often (34.805%) Sometimes (16.104%) Rarely (3.636%) Never (2.987%)







































Print