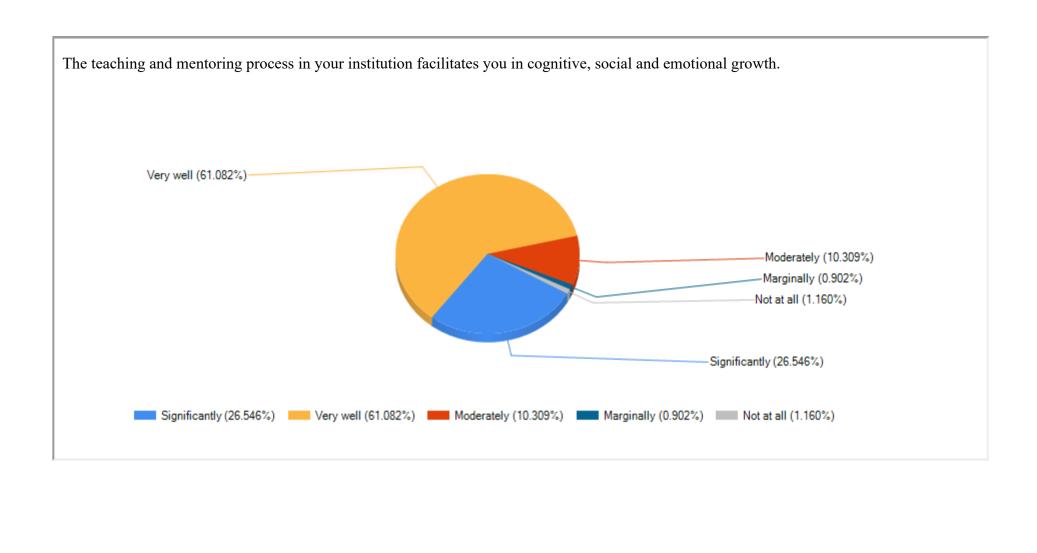

## EGRA SARADA SHASHI BHUSAN COLLEGE

Egra (Bajkul Road), P.O.+P.S. - Egra, Dist. - Purba Medinipur, PIN - 721429, W.B.

| Feedback Name       | Student Satisfaction Survey on Teaching Learning Process |
|---------------------|----------------------------------------------------------|
| Session             | 2022-2023                                                |
| No of Student : 987 |                                                          |