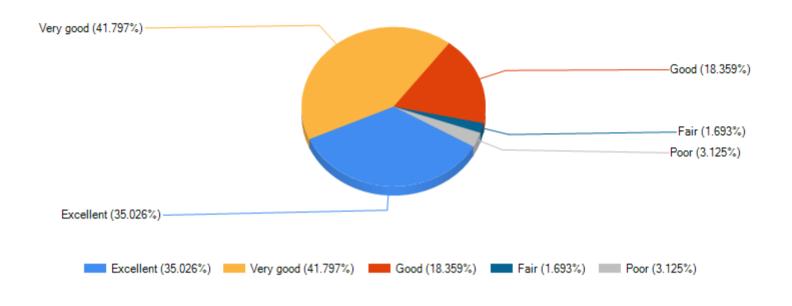

## EGRA SARADA SHASHI BHUSAN COLLEGE

Egra (Bajkul Road), P.O.+P.S. - Egra, Dist. - Purba Medinipur, PIN - 721429, W.B.

| Feedback Name       | Student Satisfaction Survey on Teaching Learning Process |
|---------------------|----------------------------------------------------------|
| Session             | 2022-2023                                                |
| No of Student : 987 |                                                          |













The institute takes active interest in promoting internship, student exchange, field visit opportunities for students. Often (34.805%) -Sometimes (16.104%) -Rarely (3.636%) Never (2.987%) Regularly (42.468%)-Regularly (42.468%) Often (34.805%) Sometimes (16.104%) Rarely (3.636%) Never (2.987%)







































Print